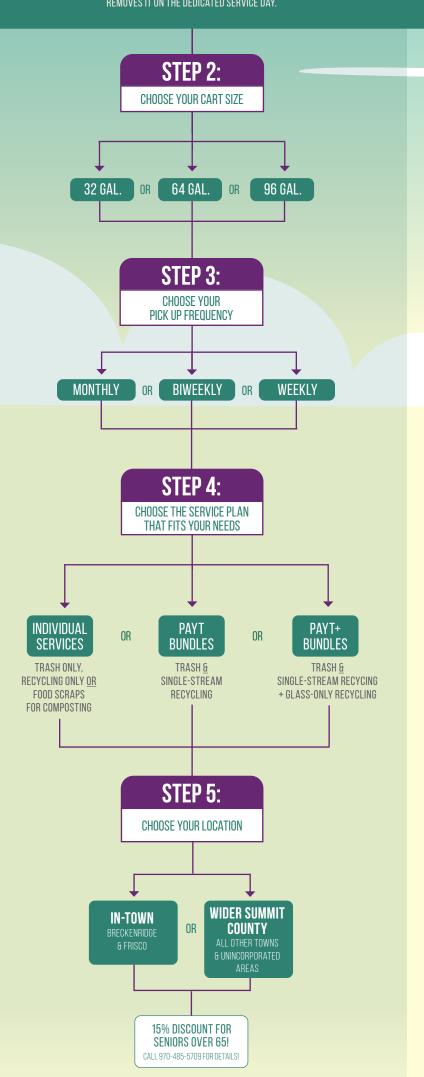

#### **CURBSIDE SERVICES**

CUSTOMER ROLLS THE CART TO THE CURB AND GARBAGE GURUS REMOVES IT ON THE DEDICATED SERVICE DAY.

### CART, TOTE & BUCKET OPTIONS FOR GARBAGE, RECYCLING & FOOD SCRAPS FOR COMPOSTING

SOURCE YOUR OWN CART WITH A UNIVERSAL TIPPER BAR & LIP DESIGN WITH FUNCTIONAL WHEELS.

BUY A BUCKET, TOTE OR A CART WITH A 10-YEAR WARRANTY MAINTAINED BY GARBAGE GURUS AND GET IT DELIVERED TO YOUR HOME. 2.5 GALLON BUCKET • 6.5 GALLON BUCKET • 14 GALLON TOTE 32 GALLON CART • 64 GALLON CART • 96 GALLON CART

RENT A CART FROM GARBAGE GURUS AND GET IT DELIVERED TO YOUR HOME. 32 GALLON CART • 64 GALLON CART • 96 GALLON CART

IF YOUR CURRENT SERVICE PROVIDER IMPOSES A SERVICE CANCELLATION OR CART RETURN FEE, GARBAGE GURUS WILL CREDIT YOU IN AN EQUAL AMOUNT TOWARDS THE PURCHASE OF A NEW CART FROM US.