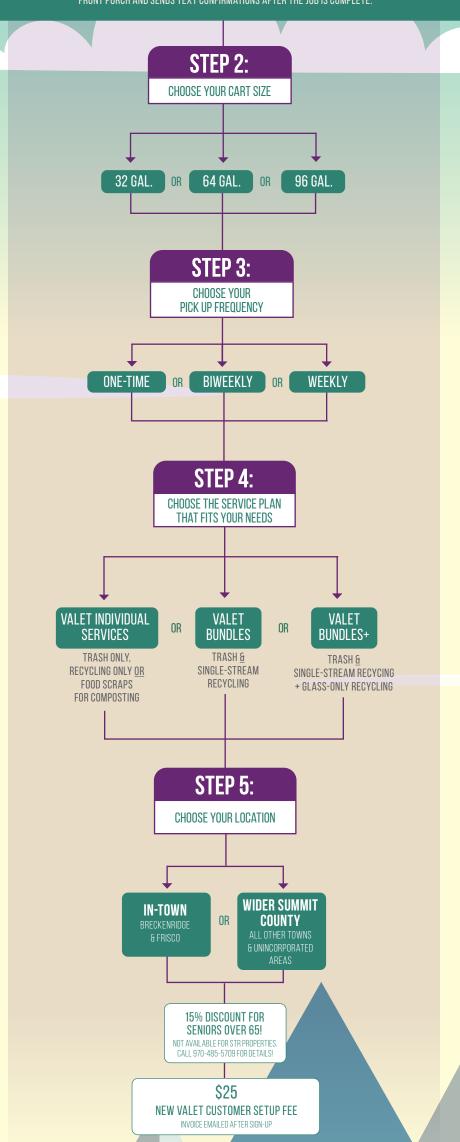

#### **VALET SERVICES**

GARBAGE GURUS ENTERS DRIVEWAYS WITH SMALL TRUCKS, REMOVES TRASH, RECYCLING OR FOOD SCRAPS FOR COMPOSTING FROM BEHIND A CLOSED GARAGE DOOR OR FROM A FRONT PORCH AND SENDS TEXT CONFIRMATIONS AFTER THE JOB IS COMPLETE.

### CART, TOTE & BUCKET OPTIONS FOR GARBAGE, RECYCLING & FOOD SCRAPS FOR COMPOSTING

SOURCE YOUR OWN CART WITH A UNIVERSAL TIPPER BAR & LIP DESIGN WITH FUNCTIONAL WHEELS.

BUY A BUCKET, TOTE OR A CART WITH A 10-YEAR WARRANTY MAINTAINED BY GARBAGE GURUS AND GET IT DELIVERED TO YOUR HOME. 2.5 GALLON BUCKET • 6.5 GALLON BUCKET • 14 GALLON TOTE 32 GALLON CART • 64 GALLON CART • 96 GALLON CART

RENT A CART FROM GARBAGE GURUS AND GET IT DELIVERED TO YOUR HOME. 32 GALLON CART • 64 GALLON CART • 96 GALLON CART

IF YOUR CURRENT SERVICE PROVIDER IMPOSES A SERVICE CANCELLATION OR CART RETURN FEE, GARBAGE GURUS WILL CREDIT YOU IN AN EQUAL AMOUNT TOWARDS THE PURCHASE OF A NEW CART FROM US.